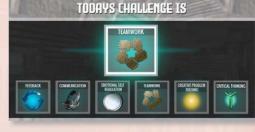

#### PUPIL OVERVIEW

Your Challenge is to explore the Wild West, find the 10 phones and unlock the collectible. This Challenge is about Teamwork. Venture owners work with many people to get the job done. For example, Venture Owners work with sales teams; marketing; advertisers; suppliers; web

#### HERE ARE THE KEY MESSAGES

- Perception is having two points of view for one item.
- A perception blind spot is when we are looking for one item so intently that we miss another item.
- Empathy is putting yourself in the other person's shoes to look from their perspective/ point of view.
- To work effectively in a team, use:
  - Active listening to understand what another person's perception/ perspective is.
  - Paraphrasing to check the message.
  - The T-CUP techniques to get back to the green zone, from the amber zone when you are anxious.
- To be an innovator you need to see an item from a different perspective.
- In teams we can get jobs done, quicker, cheaper and to a better standard.