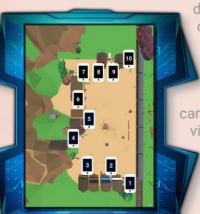

# **CHALLENGE 4**

Your challenge is to work your way through the Wild West. Find the phones. Complete your mission log and report back to Soportar.

789

5

3

CONTINUE

2

1

Ο

YOU ARE HERE

33

EXIT HERE

0

10

**MAGICAL LEADERS** 

**MISSION KENENG** 

#### PUPIL OVERVIEW

Your Challenge is to explore the Wild West, find the 10 phones and unlock the collectible. This Challenge is about Teamwork. Venture owners work with many people to get the job done. For example, Venture Owners work with sales teams; marketing; advertisers; suppliers; web