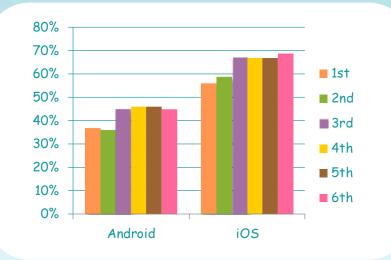

## Q2. Are your devices?

|     | Android | iOS |  |
|-----|---------|-----|--|
| 1st | 37%     | 56% |  |
| 2nd | 36%     | 59% |  |
| 3rd | 45%     | 67% |  |
| 4th | 46%     | 67% |  |
| 5th | 46%     | 67% |  |
| 6th | 45%     | 69% |  |