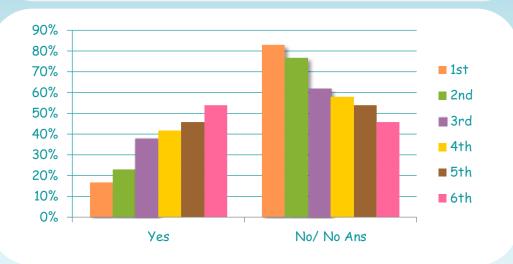

## Q6. Have you ever spoken with a stranger online, or played against or with a stranger online?

|     | Yes | No/ No Ans |
|-----|-----|------------|
| 1st | 17% | 83%        |
| 2nd | 23% | 77%        |
| 3rd | 38% | 62%        |
| 4th | 42% | 58%        |
| 5th | 46% | 54%        |
| 6th | 54% | 46%        |