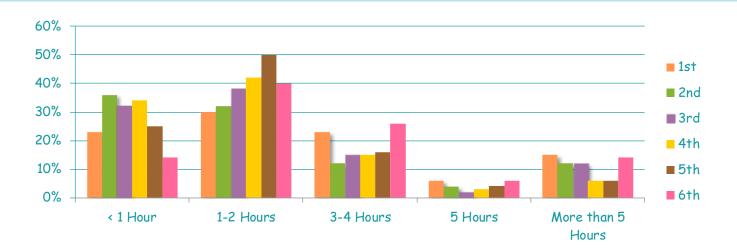

Q3. How much screen time do you usually have most days?

|     | < 1 Hour | 1-2 Hours | 3-4 Hours | 5 Hours | More than 5<br>Hours |
|-----|----------|-----------|-----------|---------|----------------------|
| 1st | 23%      | 30%       | 23%       | 6%      | 15%                  |
| 2nd | 36%      | 32%       | 12%       | 4%      | 12%                  |
| 3rd | 32%      | 38%       | 15%       | 2%      | 12%                  |
| 4th | 34%      | 42%       | 15%       | 3%      | 6%                   |
| ōth | 25%      | 50%       | 16%       | 4%      | 6%                   |
| 5th | 14%      | 40%       | 26%       | 6%      | 14%                  |