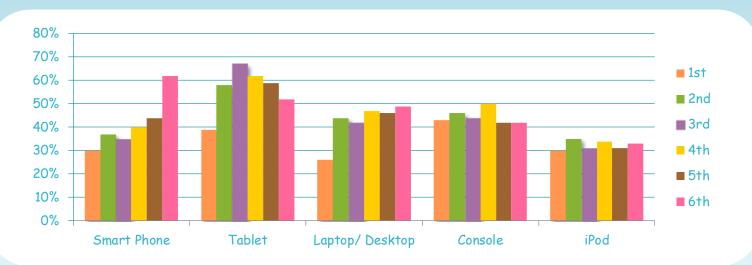

## **ZEEKO** Digital Trend Report

Q1. What devices do you use to access the internet, play games online, use apps etc.?

|     | Smart Phone | Tablet | Laptop/ Desktop | Console | iPod |
|-----|-------------|--------|-----------------|---------|------|
| 1st | 30%         | 39%    | 26%             | 43%     | 30%  |
| 2nd | 37%         | 58%    | 44%             | 46%     | 35%  |
| 3rd | 35%         | 67%    | 42%             | 44%     | 31%  |
| 4th | 40%         | 62%    | 47%             | 50%     | 34%  |
| 5th | 44%         | 59%    | 46%             | 42%     | 31%  |
| 6th | 62%         | 52%    | 49%             | 42%     | 33%  |