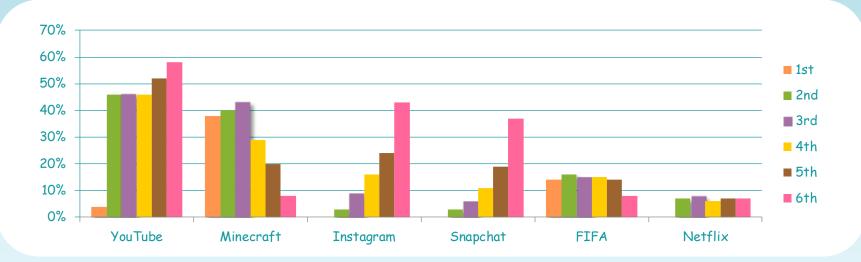

Q5. What are your top 3 favourite apps, websites, online games or social media use sites?

|     |         |           | 1         |          |      |         |
|-----|---------|-----------|-----------|----------|------|---------|
|     |         |           |           |          |      |         |
|     | YouTube | Minecraft | Instagram | Snapchat | FIFA | Netflix |
| 1st | 4%      | 38%       | 0%        | 0%       | 14%  | 0%      |
| 2nd | 46%     | 40%       | 3%        | 3%       | 16%  | 7%      |
| 3rd | 46%     | 43%       | 9%        | 6%       | 15%  | 8%      |
| 4th | 46%     | 29%       | 16%       | 11%      | 15%  | 6%      |
| 5th | 52%     | 20%       | 24%       | 19%      | 14%  | 7%      |
| 6th | 58%     | 8%        | 43%       | 37%      | 8%   | 7%      |