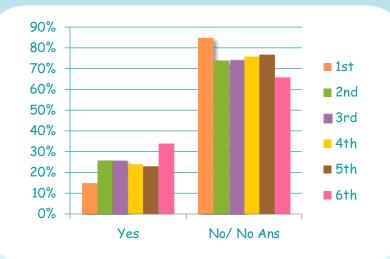

Q4. Have you ever been cyberbullied, or have you experienced cyberbullying happening to people around you (in schools, your friends, your family etc.)?

|     | Yes | No/ No Ans |  |
|-----|-----|------------|--|
| 1st | 15% | 85%        |  |
| 2nd | 26% | 74%        |  |
| 3rd | 26% | 74%        |  |
| 4th | 24% | 76%        |  |
| 5th | 23% | 77%        |  |
| 6th | 34% | 66%        |  |